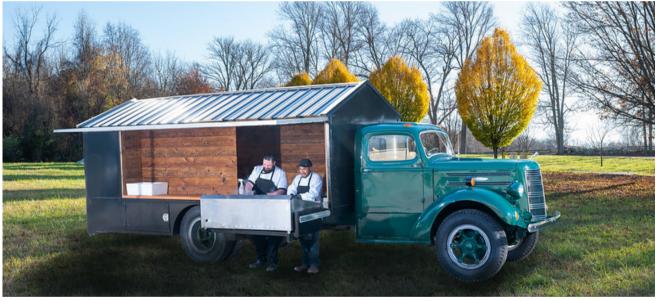

# HISTORIC CHEESESTEAK TRUCK

We're excited to offer our clients a choice between two mobile food service options: Our historic cheesesteak truck and our custom cheesesteak trailer.

### **Pricing Information**

Delivery and set-up fees are an additional cost. Fees are based on distance from our Malvern location and depends on the choice between our cheesesteak trailer or historic custom cheesesteak truck. We recommend inquiring with our team for final cost.

# **CUSTOM CHEESESTEAK TRAILER**

We're excited to offer our clients a choice between two mobile food service options: Our historic cheesesteak truck and our custom cheesesteak trailer.