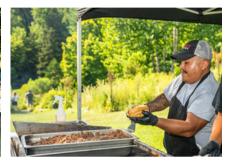

# HISTORIC CHEESESTEAK TRUCK

We're excited to offer our clients a choice between two mobile food service options: Our historic cheesesteak truck and our custom cheesesteak trailer.

### **Pricing Information**

Delivery and set-up fees are an additional cost. Fees are based on distance from our Malvern location and depends on the choice between our cheesesteak trailer or historic custom cheesesteak truck. We recommend inquiring with our team for final cost.