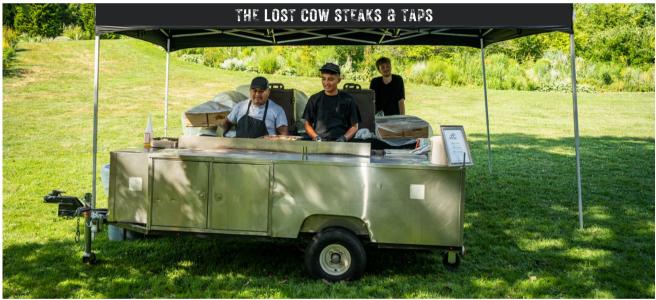

# **CUSTOM CHEESESTEAK TRAILER**

We're excited to offer our clients a choice between two mobile food service options: Our historic cheesesteak truck and our custom cheesesteak trailer.

### **Pricing Information**

Delivery and set-up fees are an additional cost. Fees are based on distance from our Malvern location and depends on the choice between our cheesesteak trailer or historic custom cheesesteak truck. We recommend inquiring with our team for final cost.